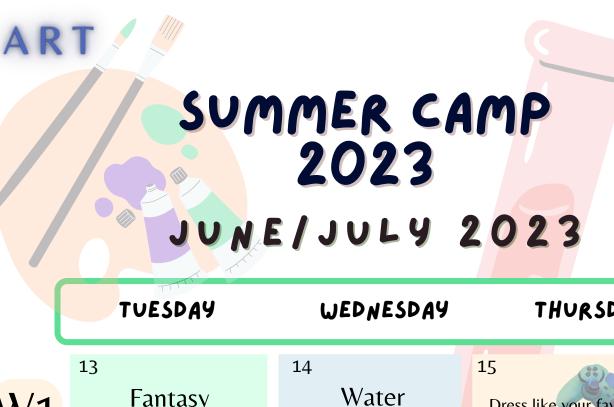

|    | TUESDAY                  | WEDNESDAY                | THURSDAY                                      |
|----|--------------------------|--------------------------|-----------------------------------------------|
| W1 | Fantasy Land             | 14<br>Water<br>Wednesday | Dress like your favorite show or video game   |
| W2 | Animal Planet            | Water Wednesday          | Dress Like Your<br>Favorite Animal<br>(GUEST) |
| W3 | Space<br>Odyssey         | Water Wednesday          | Dress from Outer Space                        |
| W4 | 11<br>Island<br>Explorer | Water Wednesday          | Dress Tropical (GUEST)                        |
| W5 | Back to The Future       | 19<br>Water<br>Wednesday | Dress from a Past  Era or Futuristic          |